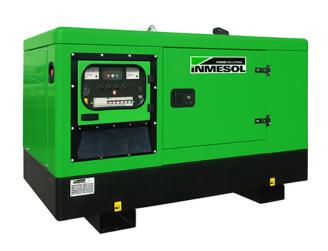

# INMESOL AL-011 (OPEN) / IL-011 (CLOSED)

#### **CLOSED MODEL (IL-011)**

| LENGTH:                  | 1600 mm |
|--------------------------|---------|
| WIDTH:                   | 900 mm  |
| HEIGHT:                  | 1132 mm |
| DRY WEIGHT:              | 600 Kg  |
| FUEL TANK CAPACITY:      | 47 L    |
| ACOUSTIC PRESSURE AT 1M: | -       |
| ACOUSTIC PRESSURE AT 7M: | 58 dB   |