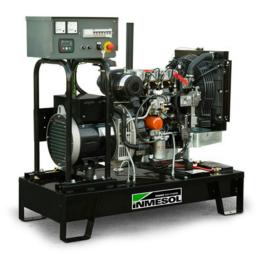

# INMESOL AL-011 (OPEN) / IL-011 (CLOSED)

#### **OPEN MODEL (AL-011)**

| LENGTH:             | 1300 mm |
|---------------------|---------|
| WIDTH:              | 580 mm  |
| HEIGHT:             | 1298 mm |
| DRY WEIGHT:         | 310 Kg  |
| FUEL TANK CAPACITY: | 80 L    |